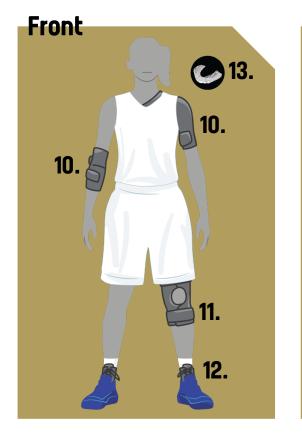

#### The following are permitted in any colour:

- (10) Shoulder, upper arm, thigh or lower leg protective equipment if the material is sufficiently padded.
- (11) Knee braces if they are properly covered.
- (12) Ankle braces.
- Protector for an injured nose, even if made of a hard material.
- Spectacles, if they do not pose a danger to other players.
- **(13)** Non-coloured transparent mouth guard.