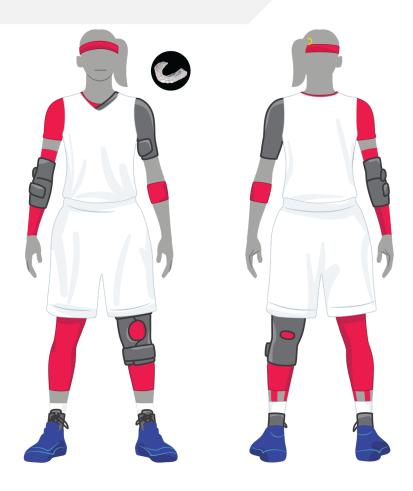

#### **PLAYER'S UNIFORM**

The uniform of all team members shall consist of:

- (1) Shirts and (2) shorts of the same dominant colour.
- If shirts have sleeves they must end above the elbow.
- ▶ The shorts must end above the knee
- (3) Socks of the same dominant colour for all team members. Socks need to be visible.
- (4) Shoes of any colour combination, but the left and right shoe must match. No flashing lights, reflective material or other adornments are permitted.

#### **PLAYER'S UNIFORM / ACCESSORIES**

The following are permitted: All players on the team must have all their (5) arm and (6) leg garments, including undershirts\* and undershorts, made of compression material (7) wrist- and (8) headbands\*\* and (9) tapings of the same solid colour.

- \* Non-compression shirts (regular T-shirts) are not permitted.
- \*\* Wearing of scarf-style headbands is not permitted.

#### The following are permitted in any colour:

- (10) Shoulder, upper arm, thigh or lower leg protective equipment if the material is sufficiently padded.
- (11) Knee braces if they are properly covered.
- (12) Ankle braces.
- Protector for an injured nose, even if made of a hard material.
- Spectacles, if they do not pose a danger to other players.
- **(13)** Non-coloured transparent mouth guard.