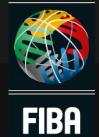

#### **PLAYER'S UNIFORM**

The uniform of all team members shall consist of:

- (1) Shirts and (2) shorts of the same dominant colour.
- If shirts have sleeves they must end above the elbow.
- ▶ The shorts must end above the knee
- (3) Socks of the same dominant colour for all team members. Socks need to be visible.
- (4) Shoes of any colour combination, but the left and right shoe must match. No flashing lights, reflective material or other adornments are permitted.