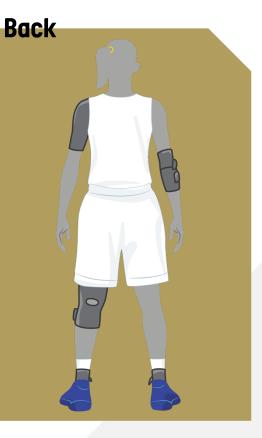

#### The following are permitted in any colour:

- (10) Shoulder, upper arm, thigh or lower leg protective equipment if the material is sufficiently padded.
- (11) Knee braces if they are properly covered.
- (12) Ankle braces.
- Protector for an injured nose, even if made of a hard material.
- Spectacles, if they do not pose a danger to other players.
- **(13)** Non-coloured transparent mouth guard.