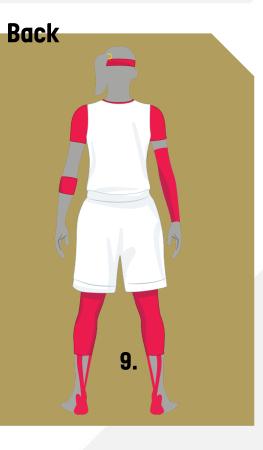

#### **PLAYER'S UNIFORM / ACCESSORIES**

The following are permitted: All players on the team must have all their (5) arm and (6) leg garments, including undershirts\* and undershorts, made of compression material (7) wrist- and (8) headbands\*\* and (9) tapings of the same solid colour.

- \* Non-compression shirts (regular T-shirts) are not permitted.
- \*\* Wearing of scarf-style headbands is not permitted.