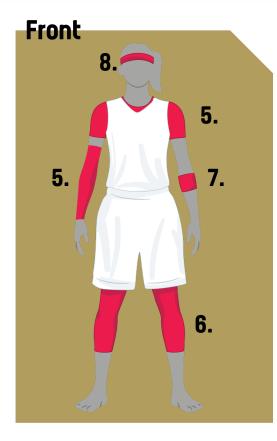

#### **PLAYER'S UNIFORM / ACCESSORIES**

The following are permitted: All players on the team must have all their (5) arm and (6) leg garments, including undershirts\* and undershorts, made of compression material (7) wrist- and (8) headbands\*\* and (9) tapings of the same solid colour.

- \* Non-compression shirts (regular T-shirts) are not permitted.
- \*\* Wearing of scarf-style headbands is not permitted.